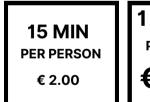

#### Ice-skating Price List

Located at the lobby area. All facilities are subject to

Operates daily from 16:00 to 22:00.

| HOUR  | 30 MIN  |
|-------|---------|
| 27.00 | € 14.00 |

| HOUR       | 30 MIN     |
|------------|------------|
| PER PERSON | PER PERSON |
| E 6.00     | € 3.00     |