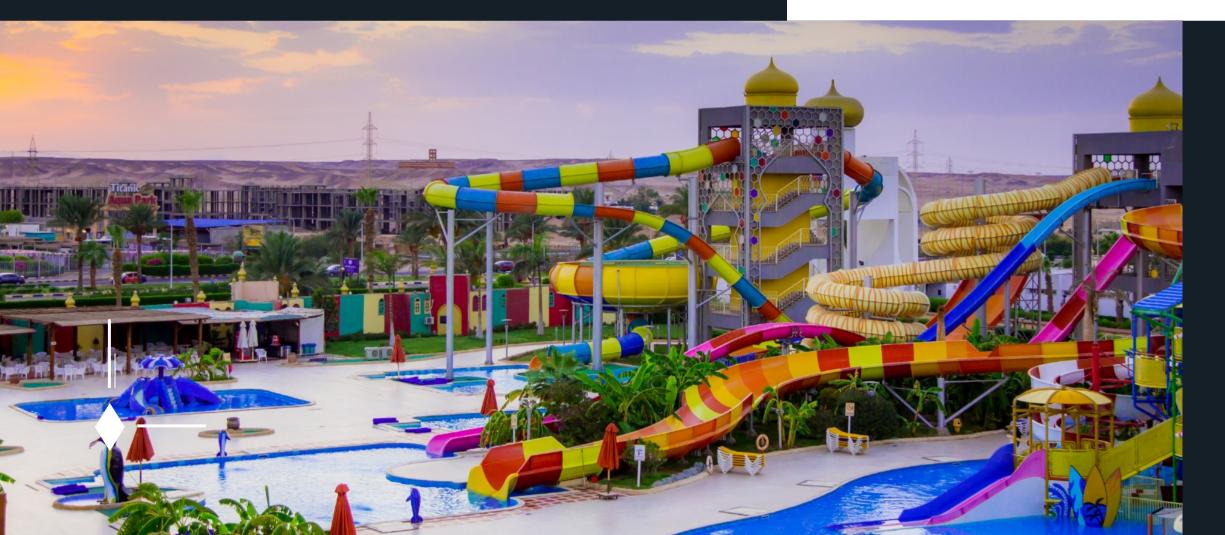

### Aqua Park:

Various slides and water games for adults and kids of different ages. Summer schedule:

| Morning:   | 10:00 - 13:00 |
|------------|---------------|
| Afternoon: | 14:00 - 17:00 |

Winter schedule:

| Morning:   | 10:00 - 12:30 |
|------------|---------------|
| Afternoon: | 13:30 - 16:00 |